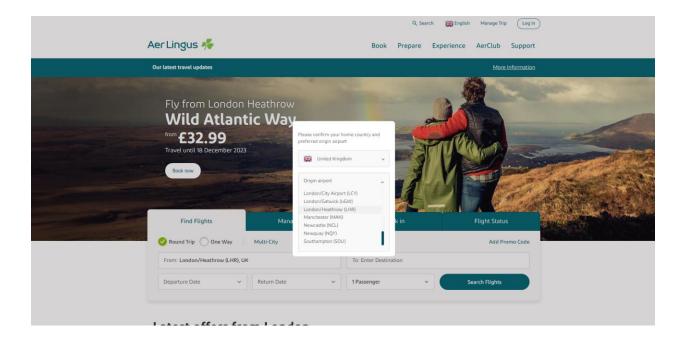

|                     | Stansted Airport Terminated              |              |
|                | Manchester          | Manchester Airport                       | [26]         |
|                | Manston             | Manston Airport Close                    | [137]        |
|                | Newcastle upon Tyne | Newcastle Airport                        | [26]         |
|                | Norwich             | Norwich Airport                          | [134]        |
|                | Southampton         | Southampton Airport                      | [73][138][94 |
|                | Teesside            | Teesside Airport                         | [71]         |



### Ryanair

### Website Excerpt

#### 21 UK destinations







# **Aer Lingus**

### Website Excerpt









# Virgin Atlantic

Note that Virgin Atlantic does not have a route map or flight list functionality on its website for UK destinations, the best alternative is the airlines Wikipedia page which was updated as of 6 Nov 2023.

3 UK destinations – London Heathrow, Manchester and a seasonal Edinburgh service.

|                | Belfast    | Belfast International Airport | Terminated | [41][13] |
|----------------|------------|-------------------------------|------------|----------|
|                | Edinburgh  | Edinburgh Airport             | Seasonal   | [42]     |
|                | Glasgow    | Glasgow Airport               | Terminated | [42]     |
| United Kingdom | London     | Gatwick Airport               | Terminated |          |
|                |            | Heathrow Airport