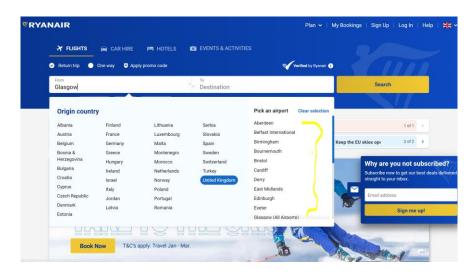

Terminated                 | [31]         |
|                |                     | Stansted Airport Terminated              |              |
|                | Manchester          | Manchester Airport                       | [26]         |
|                | Manston             | Manston Airport Close                    | [137]        |
|                | Newcastle upon Tyne | Newcastle Airport                        | [26]         |
|                | Norwich             | Norwich Airport                          | [134]        |
|                | Southampton         | Southampton Airport                      | [73][138][94 |
|                | Teesside            | Teesside Airport                         | [71]         |



### Ryanair

### Website Excerpt

#### 21 UK destinations







# **Aer Lingus**

### Website Excerpt









# Virgin Atlantic

Note that Virgin Atlantic does not have a route map or flight list functionality on its website for UK destinations, the best alternative is the airlines Wikipedia page which was updated as of 6 Nov 2023.

3 UK destinations – London Heathrow, Manchester and a seasonal Edinburgh service.

|                | Belfast    | Belfast International Airport | Terminated | [41][13] |
|----------------|------------|-------------------------------|------------|----------|
|                | Edinburgh  | Edinburgh Airport             | Seasonal   | [42]     |
|                | Glasgow    | Glasgow Airport               | Terminated | [42]     |
| United Kingdom | London     | Gatwick Airport               | Terminated |          |