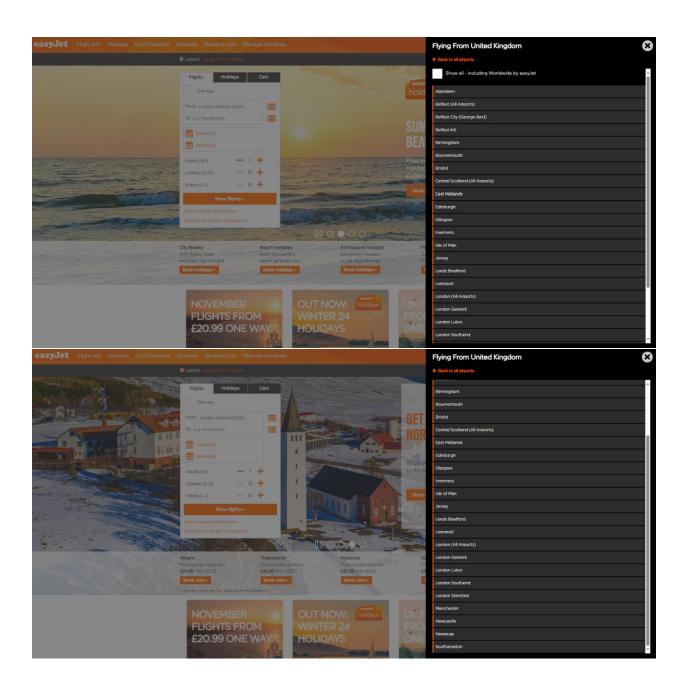

ore UK destinations than any other airline".

This is a claim we have successfully substantiated in previous campaigns, and we have therefore enclosed the same evidence we have used previously in the form of screenshots from our website, and other airlines, to demonstrate we comfortably operate to more UK destinations than any other airline. This evidence was collated on the 6<sup>th</sup> November.

As per the television script/description enclosed, a verification super text will be included on the advert directing customers to this evidence, which will be hosted at Loganair.co.uk/verify (note: this page has already been developed and is live for your review)

With best regards,

Samuel Talbot

Head of Marketing and Brand Loganair Limited



# **Loganair Website Excerpt**





# EasyJet





### **British Airways**

Note that BA does not have a route map or flight list functionality on its website for UK destinations, the best alternative is the airlines Wikipedia page which was updated as of 6 Nov 2023. BA serve 10 UK destinations – Belfast City, Edinburgh, Glasgow, Inverness, Manchester, Newcastle, London Heathrow, London Gatwick, London City and Southampton (excluding Isle of Man and Channel Islands)

|                | Aberdeen               | Aberdeen Airport                             | Passenger                | [224]      |
|----------------|------------------------|----------------------------------------------|--------------------------|------------|
|                | Barra                  | '                                            | -