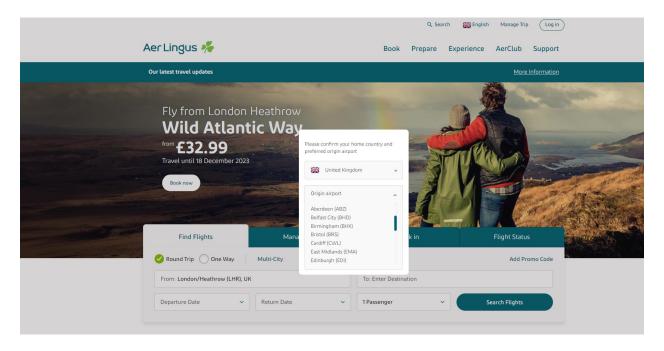

|                |                     | Stansted Airport Terminated              |              |
|                | Manchester          | Manchester Airport                       | [26]         |
|                | Manston             | Manston Airport Close                    | [137]        |
|                | Newcastle upon Tyne | Newcastle Airport                        | [26]         |
|                | Norwich             | Norwich Airport                          | [134]        |
|                | Southampton         | Southampton Airport                      | [73][138][94 |
|                | Teesside            | Teesside Airport                         | [71]         |



### Ryanair

### Website Excerpt

#### 21 UK destinations







# **Aer Lingus**

### Website Excerpt









# Virgin Atlantic

Note that Virgin Atlantic does not have a route map or flight list functionality on its website for UK destinations, the best alternative is the airlines Wikipedia page which was updated as of 6 Nov 2023.

3 UK destinations – London Heathrow, Manchester and a seasonal Edinburgh service.

|                | Belfast    | Belfast International Airport | Terminated | [41][13] |
|----------------|------------|-------------------------------|------------|----------|
|                | Edinburgh  | Edinburgh Airport             | Seasonal   | [42]     |
|                | Glasgow    | Glasgow Airport               | Terminated | [42]     |
| United Kingdom | London     | Gatwick Airport               | Terminated |          |
|                |            | Heathrow Air