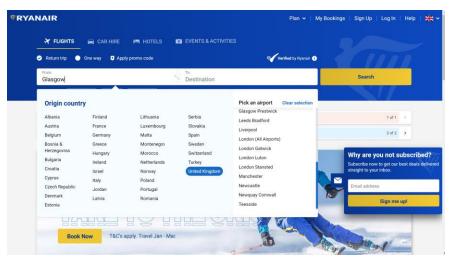

erminated                 | [31]         |
|                |                     | Stansted Airport Terminated              |              |
|                | Manchester          | Manchester Airport                       | [26]         |
|                | Manston             | Manston Airport Close                    | [137]        |
|                | Newcastle upon Tyne | Newcastle Airport                        | [26]         |
|                | Norwich             | Norwich Airport                          | [134]        |
|                | Southampton         | Southampton Airport                      | [73][138][94 |
|                | Teesside            | Teesside Airport                         | [71]         |



### Ryanair

### Website Excerpt

#### 21 UK destinations







# **Aer Lingus**

### Website Excerpt









# Virgin Atlantic

Note that Virgin Atlantic does not have a route map or flight list functionality on its website for UK destinations, the best alternative is the airlines Wikipedia page which was updated as of 6 Nov 2023.

3 UK destinations – London Heathrow, Manchester and a seasonal Edinburgh service.

|                | Belfast    | Belfast International Airport | Terminated | [41][13] |
|----------------|------------|-------------------------------|------------|----------|
|                | Edinburgh  | Edinburgh Airport             | Seasonal   | [42]     |
|                | Glasgow    | Glasgow Airport               | Terminated | [42]     |
| United Kingdom | London     | Gatwick Airport               | Terminated |          |
|