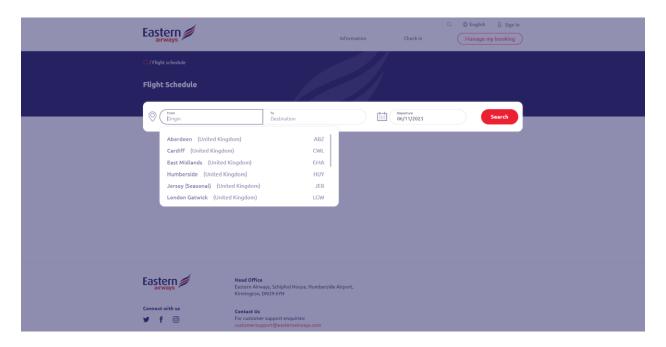

| Stornoway              |                                              |                          | [10]       |
|                | Stronsay               | Stronsay Airport                             | Terminated               | [8]:60     |
|                | Teesside               | Teesside Airport                             | Terminated               |            |
|                | Tiree                  | Tiree Airport                                | Terminated               | [10]       |
|                | Westray                | Westray Airport                              | Terminated               | [10]       |
|                | Wick                   | Wick Airport                                 | Terminated               | [10]       |



# **Eastern Airways**







### KLM

Note that KLM does not have a route map or flight list functionality on its website for UK destinations, the best alternative is the airlines Wikipedia page which was updated as of 6 Nov 2023.

|                | Aberdeen            | Aberdeen Airport                         | [26]         |
|----------------|---------------------|------------------------------------------|--------------|
|                | D.15.               | Belfast International Airport Terminated | [23][31]     |
|                | Belfast             | George Best Belfast City Airport         | [35]         |
|                | Birmingham          | Birmingham Airport                       | [26]         |
|                | Bristol             | Bristol Airport                          | [134]