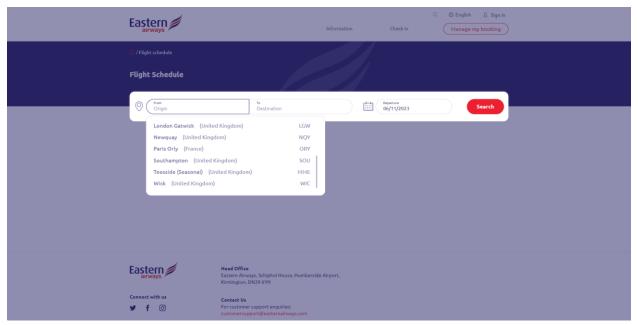

| Stornoway              |                                              |                          | [10]       |
|                | Stronsay               | Stronsay Airport                             | Terminated               | [8]:60     |
|                | Teesside               | Teesside Airport                             | Terminated               |            |
|                | Tiree                  | Tiree Airport                                | Terminated               | [10]       |
|                | Westray                | Westray Airport                              | Terminated               | [10]       |
|                | Wick                   | Wick Airport                                 | Terminated               | [10]       |



# **Eastern Airways**







### KLM

Note that KLM does not have a route map or flight list functionality on its website for UK destinations, the best alternative is the airlines Wikipedia page which was updated as of 6 Nov 2023.

|                | Aberdeen            | Aberdeen Airport                         | [26]         |
|----------------|---------------------|------------------------------------------|--------------|
|                | D.15.               | Belfast International Airport Terminated | [23][31]     |
|                | Belfast             | George Best Belfast City Airport         | [35]         |
|                | Birmingham          | Birmingham Airport                       | [26]         |
|                | Bristol             | Bristol Airport                          | [134]        |