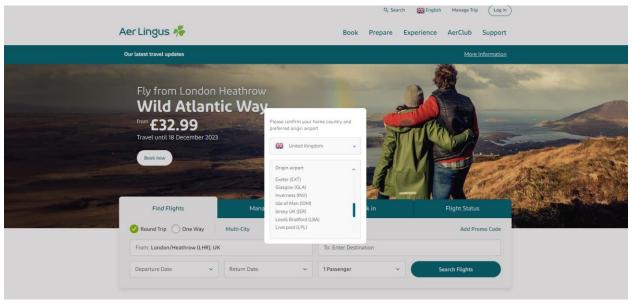

|                     | Stansted Airport Terminated              |              |
|                | Manchester          | Manchester Airport                       | [26]         |
|                | Manston             | Manston Airport Close                    | [137]        |
|                | Newcastle upon Tyne | Newcastle Airport                        | [26]         |
|                | Norwich             | Norwich Airport                          | [134]        |
|                | Southampton         | Southampton Airport                      | [73][138][94 |
|                | Teesside            | Teesside Airport                         | [71]         |



### Ryanair

### Website Excerpt

#### 21 UK destinations







# **Aer Lingus**

### Website Excerpt









# Virgin Atlantic

Note that Virgin Atlantic does not have a route map or flight list functionality on its website for UK destinations, the best alternative is the airlines Wikipedia page which was updated as of 6 Nov 2023.

3 UK destinations – London Heathrow, Manchester and a seasonal Edinburgh service.

|                | Belfast    | Belfast International Airport | Terminated | [41][13] |
|----------------|------------|-------------------------------|------------|----------|
|                | Edinburgh  | Edinburgh Airport             | Seasonal   | [42]     |
|                | Glasgow    | Glasgow Airport               | Terminated | [42]     |
| United Kingdom | London     | Gatwick Airport               | Terminated |          |
|                |            | Heathrow Airpo