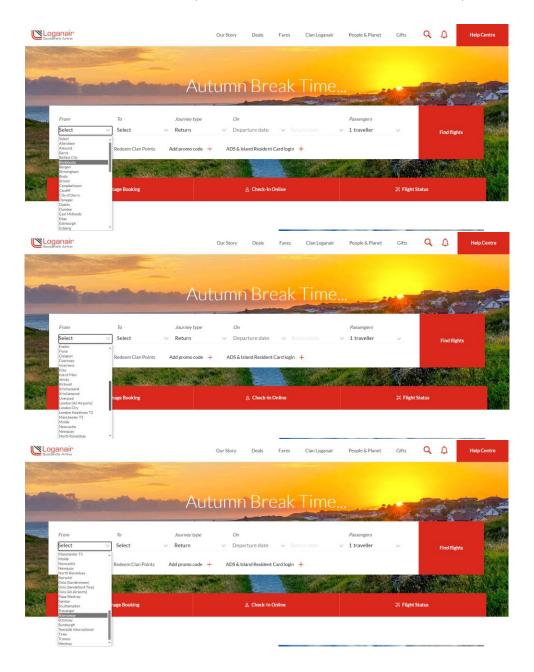

nair flies to more UK destinations than any other airline".

This is a claim we have successfully substantiated in previous campaigns, and we have therefore enclosed the same evidence we have used previously in the form of screenshots from our website, and other airlines, to demonstrate we comfortably operate to more UK destinations than any other airline. This evidence was collated on the 6<sup>th</sup> November.

As per the television script/description enclosed, a verification super text will be included on the advert directing customers to this evidence, which will be hosted at Loganair.co.uk/verify (note: this page has already been developed and is live for your review)

With best regards,

Samuel Talbot

Head of Marketing and Brand Loganair Limited



# **Loganair Website Excerpt**





# EasyJet





### **British Airways**

Note that BA does not have a route map or flight list functionality on its website for UK destinations, the best alternative is the airlines Wikipedia page which was updated as of 6 Nov 2023. BA serve 10 UK destinations – Belfast City, Edinburgh, Glasgow, Inverness, Manchester, Newcastle, London Heathrow, London Gatwick, London City and Southampton (excluding Isle of Man and Channel Islands)

|                | Aberdeen               | Aberdeen Airport                             | Passenger                | [224]      |
|----------------|------------------------|----------------------------------------------|--------------------------|------------|
|                | Barra                  | '                                            | -